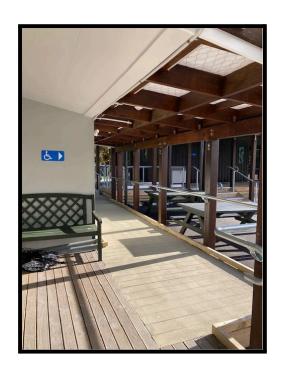

## Reference: CM-New Zealand Limited - Construction Management

I write this reference for Construction Management, who were appointed by MoE to act as project managers and quantity surveyors for the demolition and rebuild of a new classroom block inclusive of kitchen and toilet facilities. The project included extensive decking and covered ramps as well as a site-wide services upgrade. They demonstrated exceptional project management skills from the initial planning stages through to building consent being obtained. Communication was excellent and we were kept well informed of progress and input into design aspects to ensure the end result met the specific needs of the school.